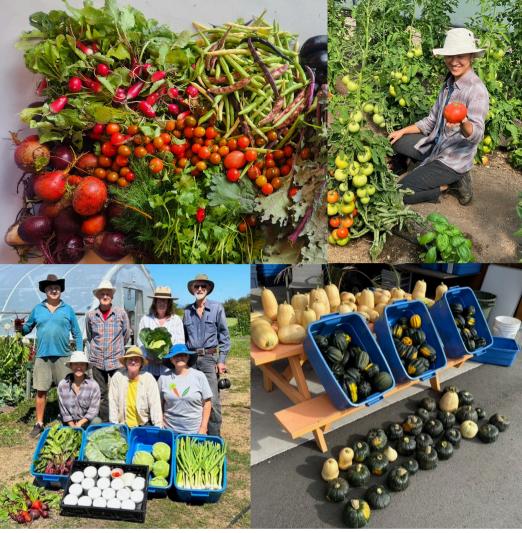

## How Your Monthly Support Makes a Difference

Every dollar you give directly supports our mission. Here's how your contributions can help us:

- \$1 can purchase 3X the amount of food
- Buy essentials that support operations
- Support bulk food purchases nutritious food like: eggs, protein, dairy and fresh produce
- Supply cooking programs with fresh ingredients

Together, we can ensure everyone has access to dignified programs, healthy food, and a supportive community.

"I unpacked my first grocery delivery and was overwhelmed by the beautiful fresh produce." J.C. Participant