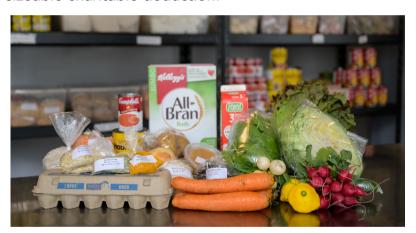

## How Your Monthly Support Makes a Difference

Every dollar you give directly supports our mission. Here's how your contributions can help us:

- \$1 can purchase 3X the amount of food
- Buy essentials that support operations
- Support bulk food purchases nutritious food like: eggs, protein, dairy and fresh produce
- Supply cooking programs with fresh ingredients